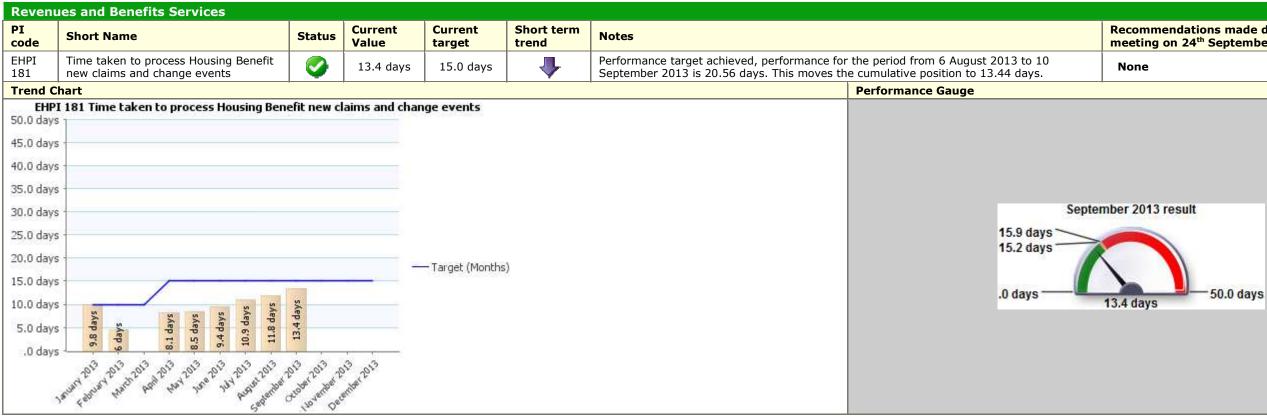

# Traffic Light Green Description People

| PI<br>code | Short Name                        | Status       | Current<br>Value                                                                                                                                                                                                                                                                                                                                                                                                                                                                                                                                                                                                                                                                                                                                                                                                                                                                                                                                                                                                                                                                                                                                                                                                                                                                                                                                                                                                                                                                                                                                                                                                                                                                                                                                                                                                                                                                                                                                                                                                                                                                                                               | Current<br>target | Short term<br>trend | Notes                                                                                                                                                            | Recom<br>meetir |
|------------|-----------------------------------|--------------|--------------------------------------------------------------------------------------------------------------------------------------------------------------------------------------------------------------------------------------------------------------------------------------------------------------------------------------------------------------------------------------------------------------------------------------------------------------------------------------------------------------------------------------------------------------------------------------------------------------------------------------------------------------------------------------------------------------------------------------------------------------------------------------------------------------------------------------------------------------------------------------------------------------------------------------------------------------------------------------------------------------------------------------------------------------------------------------------------------------------------------------------------------------------------------------------------------------------------------------------------------------------------------------------------------------------------------------------------------------------------------------------------------------------------------------------------------------------------------------------------------------------------------------------------------------------------------------------------------------------------------------------------------------------------------------------------------------------------------------------------------------------------------------------------------------------------------------------------------------------------------------------------------------------------------------------------------------------------------------------------------------------------------------------------------------------------------------------------------------------------------|-------------------|---------------------|------------------------------------------------------------------------------------------------------------------------------------------------------------------|-----------------|
| EHPI<br>3a | Usage: number of swims (under 16) | <b>Ø</b>     | 16,088                                                                                                                                                                                                                                                                                                                                                                                                                                                                                                                                                                                                                                                                                                                                                                                                                                                                                                                                                                                                                                                                                                                                                                                                                                                                                                                                                                                                                                                                                                                                                                                                                                                                                                                                                                                                                                                                                                                                                                                                                                                                                                                         | 13,879            |                     | Throughput for 2013/14 Quarter 2 shows that there has been an increase in throughput for this period and performance shows a favourable position against target. | None            |
| Trend      |                                   |              | -                                                                                                                                                                                                                                                                                                                                                                                                                                                                                                                                                                                                                                                                                                                                                                                                                                                                                                                                                                                                                                                                                                                                                                                                                                                                                                                                                                                                                                                                                                                                                                                                                                                                                                                                                                                                                                                                                                                                                                                                                                                                                                                              |                   | -                   | Performance Gauge                                                                                                                                                |                 |
| 20,000     | EHPI 3a U                         | lsage: numbe | er of swims (u                                                                                                                                                                                                                                                                                                                                                                                                                                                                                                                                                                                                                                                                                                                                                                                                                                                                                                                                                                                                                                                                                                                                                                                                                                                                                                                                                                                                                                                                                                                                                                                                                                                                                                                                                                                                                                                                                                                                                                                                                                                                                                                 | nder 16)          |                     |                                                                                                                                                                  |                 |
| 17,500 -   | X                                 |              |                                                                                                                                                                                                                                                                                                                                                                                                                                                                                                                                                                                                                                                                                                                                                                                                                                                                                                                                                                                                                                                                                                                                                                                                                                                                                                                                                                                                                                                                                                                                                                                                                                                                                                                                                                                                                                                                                                                                                                                                                                                                                                                                |                   |                     |                                                                                                                                                                  |                 |
| 15,000 -   |                                   |              |                                                                                                                                                                                                                                                                                                                                                                                                                                                                                                                                                                                                                                                                                                                                                                                                                                                                                                                                                                                                                                                                                                                                                                                                                                                                                                                                                                                                                                                                                                                                                                                                                                                                                                                                                                                                                                                                                                                                                                                                                                                                                                                                |                   |                     |                                                                                                                                                                  |                 |
| 12,500 -   |                                   |              | /                                                                                                                                                                                                                                                                                                                                                                                                                                                                                                                                                                                                                                                                                                                                                                                                                                                                                                                                                                                                                                                                                                                                                                                                                                                                                                                                                                                                                                                                                                                                                                                                                                                                                                                                                                                                                                                                                                                                                                                                                                                                                                                              | / _               |                     | Q                                                                                                                                                                | 2 2013/14       |
| 10,000 -   |                                   |              |                                                                                                                                                                                                                                                                                                                                                                                                                                                                                                                                                                                                                                                                                                                                                                                                                                                                                                                                                                                                                                                                                                                                                                                                                                                                                                                                                                                                                                                                                                                                                                                                                                                                                                                                                                                                                                                                                                                                                                                                                                                                                                                                |                   |                     |                                                                                                                                                                  | -               |
| 7,500 -    | 13,879                            |              | i and a second s | 16,088            | - Target (Quarters) |                                                                                                                                                                  |                 |
| 5,000 -    |                                   | 10,240       | 12,810                                                                                                                                                                                                                                                                                                                                                                                                                                                                                                                                                                                                                                                                                                                                                                                                                                                                                                                                                                                                                                                                                                                                                                                                                                                                                                                                                                                                                                                                                                                                                                                                                                                                                                                                                                                                                                                                                                                                                                                                                                                                                                                         |                   |                     | 0                                                                                                                                                                | 16,088          |
| 2,500 -    | 6,805                             |              |                                                                                                                                                                                                                                                                                                                                                                                                                                                                                                                                                                                                                                                                                                                                                                                                                                                                                                                                                                                                                                                                                                                                                                                                                                                                                                                                                                                                                                                                                                                                                                                                                                                                                                                                                                                                                                                                                                                                                                                                                                                                                                                                |                   |                     |                                                                                                                                                                  | ,               |
| 0 -        |                                   | _            |                                                                                                                                                                                                                                                                                                                                                                                                                                                                                                                                                                                                                                                                                                                                                                                                                                                                                                                                                                                                                                                                                                                                                                                                                                                                                                                                                                                                                                                                                                                                                                                                                                                                                                                                                                                                                                                                                                                                                                                                                                                                                                                                |                   |                     |                                                                                                                                                                  |                 |
| 8790       | 22821B 0382115                    | CA 2012/15   | 1 <sup>2013114</sup> 02 <sup>2</sup>                                                                                                                                                                                                                                                                                                                                                                                                                                                                                                                                                                                                                                                                                                                                                                                                                                                                                                                                                                                                                                                                                                                                                                                                                                                                                                                                                                                                                                                                                                                                                                                                                                                                                                                                                                                                                                                                                                                                                                                                                                                                                           | opha              |                     |                                                                                                                                                                  |                 |