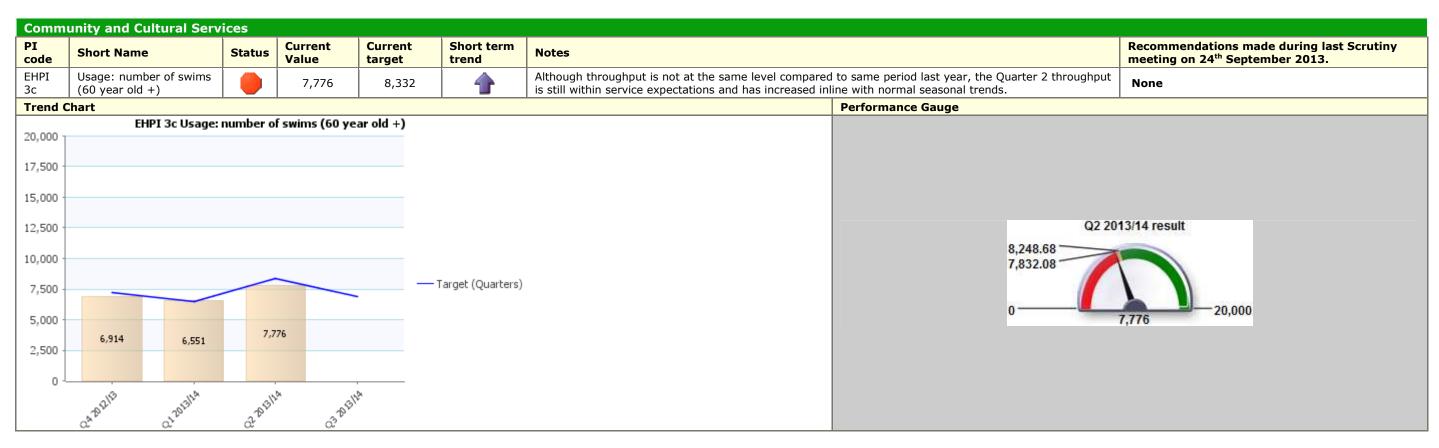

## **Community Scrutiny Corporate Healthcheck 2013/14**

### Traffic Light Red **Description** People





Recommendations made during last Scrutiny meeting on 24<sup>th</sup> September 2013. None Q2 2013/14 result 31,726.88 33,414.48 50,000 30,646





## Traffic Light Amber **Description** People



# Traffic Light Green Description People

| PI<br>code | Short Name                        | Status       | Current<br>Value