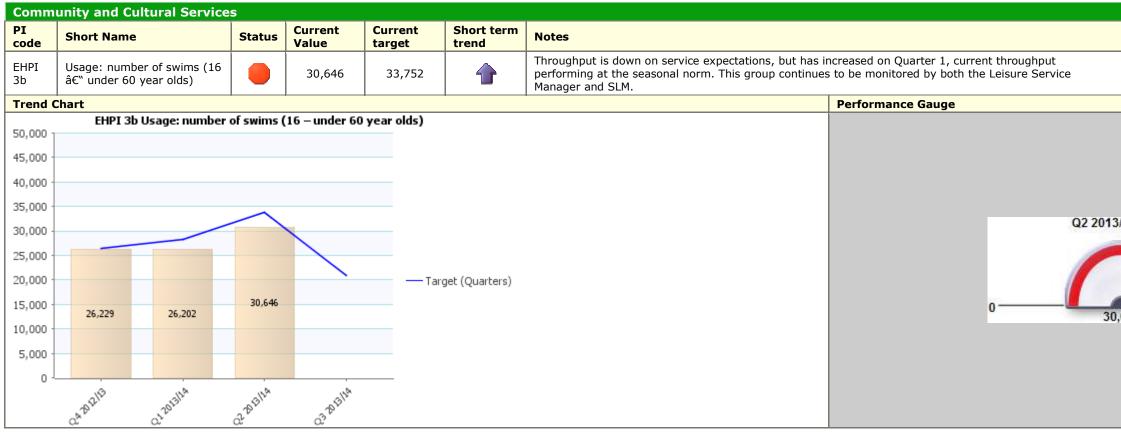

### Traffic Light Red **Description** People

Recommendations made during last Scrutiny meeting on 24<sup>th</sup> September 2013. None Q2 2013/14 result 31,726.88 33,414.48 50,000 30,646