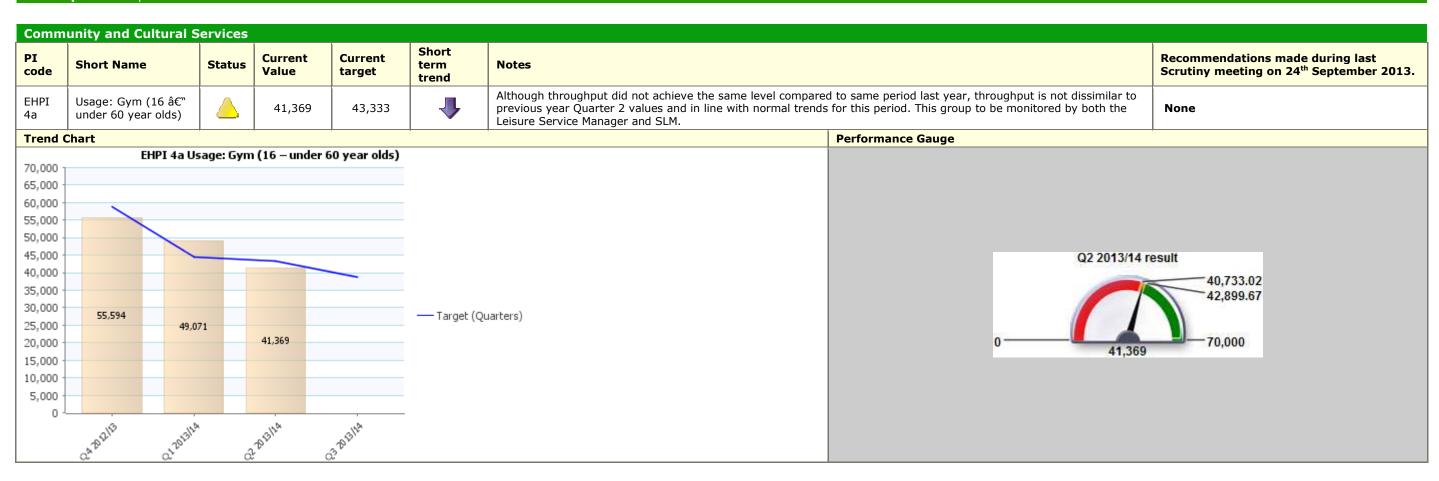

## **Community Scrutiny Corporate Healthcheck 2013/14**

### Traffic Light Red **Description** People





Recommendations made during last Scrutiny meeting on 24<sup>th</sup> September 2013. None Q2 2013/14 result 31,726.88 33,414.48 50,000 30,646





## Traffic Light Amber **Description** People



# Traffic Light Green Description People

| PI<br>code | Short Name                        | Status       | Current<br>Value