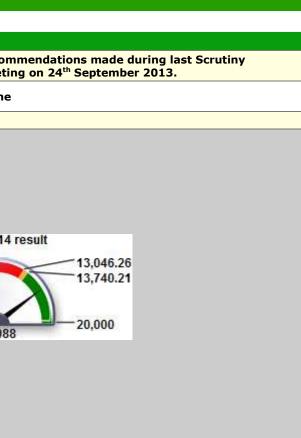

### Traffic Light Red **Description** People

Recommendations made during last Scrutiny meeting on 24<sup>th</sup> September 2013. None Q2 2013/14 result 31,726.88 33,414.48 50,000 30,646