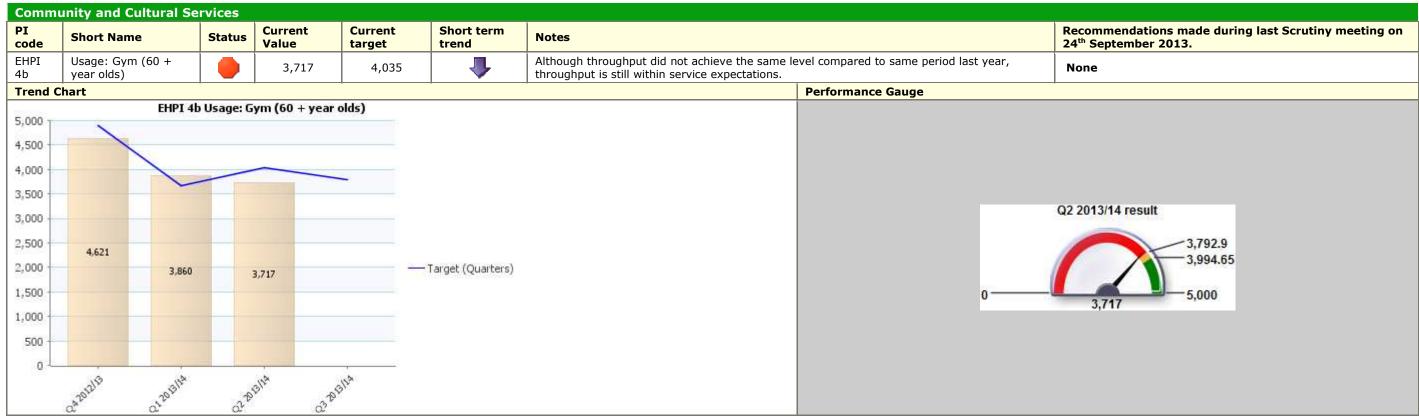

## **Community Scrutiny Corporate Healthcheck 2013/14**

### Traffic Light Red **Description** People





Recommendations made during last Scrutiny meeting on 24<sup>th</sup> September 2013. None Q2 2013/14 result 31,726.88 33,414.48 50,000 30,646





## Traffic Light Amber **Description** People



# Traffic Light Green Description People

| PI<br>code | Short Name                        | Status       | Current<br>Value