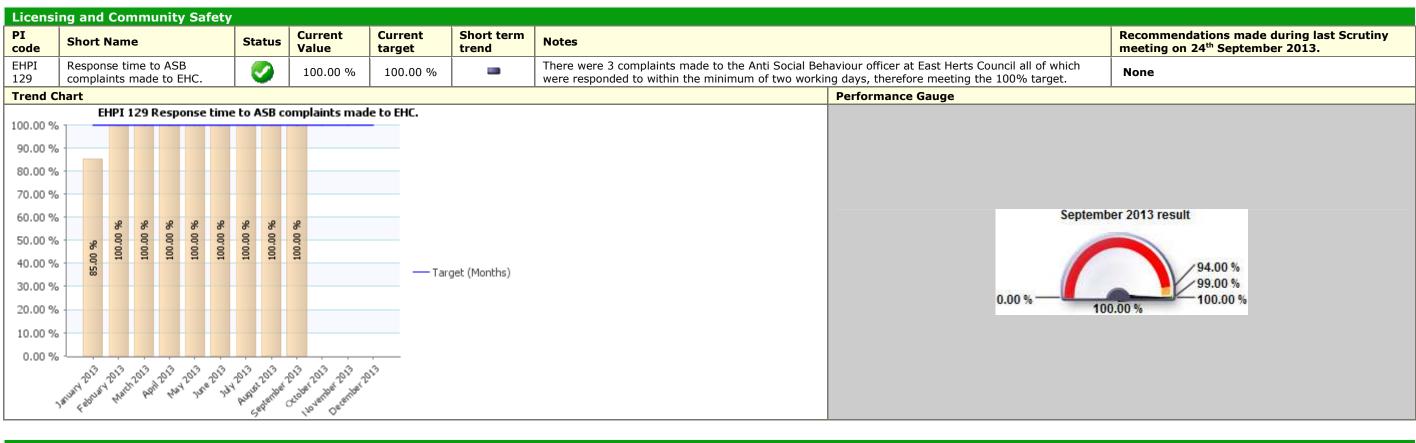

# Traffic Light Green Description People

| PI<br>code | Short Name                        | Status       | Current<br>Value                                                                                                                                                                                                                                                                                                                                                                                                                                                                                                                                                                                                                                                                                                                                                                                                                                                                                                                                                                                                                                                                                                                                                                                                                                                                                                                                                                                                                                                                                                                                                                                                                                                                                                                                                                                                                                                                                                                                                                                                                                                                                                               | Current<br>target | Short term<br>trend | Notes                                                                                                                                                            | Recom<br>meetir |
|------------|-----------------------------------|--------------|--------------------------------------------------------------------------------------------------------------------------------------------------------------------------------------------------------------------------------------------------------------------------------------------------------------------------------------------------------------------------------------------------------------------------------------------------------------------------------------------------------------------------------------------------------------------------------------------------------------------------------------------------------------------------------------------------------------------------------------------------------------------------------------------------------------------------------------------------------------------------------------------------------------------------------------------------------------------------------------------------------------------------------------------------------------------------------------------------------------------------------------------------------------------------------------------------------------------------------------------------------------------------------------------------------------------------------------------------------------------------------------------------------------------------------------------------------------------------------------------------------------------------------------------------------------------------------------------------------------------------------------------------------------------------------------------------------------------------------------------------------------------------------------------------------------------------------------------------------------------------------------------------------------------------------------------------------------------------------------------------------------------------------------------------------------------------------------------------------------------------------|-------------------|---------------------|------------------------------------------------------------------------------------------------------------------------------------------------------------------|-----------------|
| EHPI<br>3a | Usage: number of swims (under 16) | <b>Ø</b>     | 16,088                                                                                                                                                                                                                                                                                                                                                                                                                                                                                                                                                                                                                                                                                                                                                                                                                                                                                                                                                                                                                                                                                                                                                                                                                                                                                                                                                                                                                                                                                                                                                                                                                                                                                                                                                                                                                                                                                                                                                                                                                                                                                                                         | 13,879            |                     | Throughput for 2013/14 Quarter 2 shows that there has been an increase in throughput for this period and performance shows a favourable position against target. | None            |
| Trend      |                                   |              | -                                                                                                                                                                                                                                                                                                                                                                                                                                                                                                                                                                                                                                                                                                                                                                                                                                                                                                                                                                                                                                                                                                                                                                                                                                                                                                                                                                                                                                                                                                                                                                                                                                                                                                                                                                                                                                                                                                                                                                                                                                                                                                                              |                   | -                   | Performance Gauge                                                                                                                                                |                 |
| 20,000     | EHPI 3a U                         | lsage: numbe | er of swims (u                                                                                                                                                                                                                                                                                                                                                                                                                                                                                                                                                                                                                                                                                                                                                                                                                                                                                                                                                                                                                                                                                                                                                                                                                                                                                                                                                                                                                                                                                                                                                                                                                                                                                                                                                                                                                                                                                                                                                                                                                                                                                                                 | nder 16)          |                     |                                                                                                                                                                  |                 |
| 17,500 -   | X                                 |              |                                                                                                                                                                                                                                                                                                                                                                                                                                                                                                                                                                                                                                                                                                                                                                                                                                                                                                                                                                                                                                                                                                                                                                                                                                                                                                                                                                                                                                                                                                                                                                                                                                                                                                                                                                                                                                                                                                                                                                                                                                                                                                                                |                   |                     |                                                                                                                                                                  |                 |
| 15,000 -   |                                   |              |                                                                                                                                                                                                                                                                                                                                                                                                                                                                                                                                                                                                                                                                                                                                                                                                                                                                                                                                                                                                                                                                                                                                                                                                                                                                                                                                                                                                                                                                                                                                                                                                                                                                                                                                                                                                                                                                                                                                                                                                                                                                                                                                |                   |                     |                                                                                                                                                                  |                 |
| 12,500 -   |                                   |              | /                                                                                                                                                                                                                                                                                                                                                                                                                                                                                                                                                                                                                                                                                                                                                                                                                                                                                                                                                                                                                                                                                                                                                                                                                                                                                                                                                                                                                                                                                                                                                                                                                                                                                                                                                                                                                                                                                                                                                                                                                                                                                                                              | / _               |                     | Q                                                                                                                                                                | 2 2013/14       |
| 10,000 -   |                                   |              |                                                                                                                                                                                                                                                                                                                                                                                                                                                                                                                                                                                                                                                                                                                                                                                                                                                                                                                                                                                                                                                                                                                                                                                                                                                                                                                                                                                                                                                                                                                                                                                                                                                                                                                                                                                                                                                                                                                                                                                                                                                                                                                                |                   |                     |                                                                                                                                                                  | -               |
| 7,500 -    | 13,879                            |              | i and a second s | 16,088            | - Target (Quarters) |                                                                                                                                                                  |                 |
| 5,000 -    |                                   | 10,240       | 12,810                                                                                                                                                                                                                                                                                                                                                                                                                                                                                                                                                                                                                                                                                                                                                                                                                                                                                                                                                                                                                                                                                                                                                                                                                                                                                                                                                                                                                                                                                                                                                                                                                                                                                                                                                                                                                                                                                                                                                                                                                                                                                                                         |                   |                     | 0                                                                                                                                                                | 16,088          |
| 2,500 -    | 6,805                             |              |                                                                                                                                                                                                                                                                                                                                                                                                                                                                                                                                                                                                                                                                                                                                                                                                                                                                                                                                                                                                                                                                                                                                                                                                                                                                                                                                                                                                                                                                                                                                                                                                                                                                                                                                                                                                                                                                                                                                                                                                                                                                                                                                |                   |                     |                                                                                                                                                                  | ,               |
| 0 -        |                                   | _            |                                                                                                                                                                                                                                                                                                                                                                                                                                                                                                                                                                                                                                                                                                                                                                                                                                                                                                                                                                                                                                                                                                                                                                                                                                                                                                                                                                                                                                                                                                                                                                                                                                                                                                                                                                                                                                                                                                                                                                                                                                                                                                                                |                   |                     |                                                                                                                                                                  |                 |
| 8790       | 22821B 0382115                    | CA 2012/15   | 1 <sup>2013114</sup> 02 <sup>2</sup>                                                                                                                                                                                                                                                                                                                                                                                                                                                                                                                                                                                                                                                                                                                                                                                                                                                                                                                                                                                                                                                                                                                                                                                                                                                                                                                                                                                                                                                                                                                                                                                                                                                                                                                                                                                                                                                                                                                                                                                                                                                                                           | opha              |                     |                                                                                                                                                                  |                 |